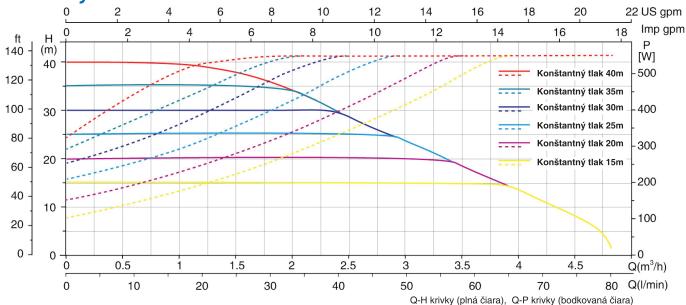

|  |  |
|----------------------------|------------------------------------|--|--|--|--|
| pH čerpanej kvapaliny      | 6 - 8.5                            |  |  |  |  |
| Max. teplota čerpanej vody | do +40°C                           |  |  |  |  |
| Max. teplota okolia        | do +50°C                           |  |  |  |  |
| Maximálna sacia výška      | 6 m                                |  |  |  |  |





## Rozmery, hmotnosť a pripojenie



| Тур    | Sacie      | Výtlačné   | L    | L1   | H    | H1   | W    | hmotnosť |
|--------|------------|------------|------|------|------|------|------|----------|
|        | pripojenie | pripojenie | (mm) | (mm) | (mm) | (mm) | (mm) | (KG)     |
| MAC550 | 1" VNZ     | 1" VNZ     | 397  | 108  | 324  | 145  | 145  | 11       |

Krivka výkonov