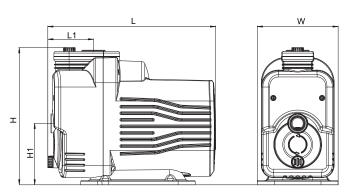

## Rozmery, hmotnosť a pripojenie

| Тур    | Sacie      | Výtlačné   | L    | L1   | H    | H1   | W    | hmotnosť |
|--------|------------|------------|------|------|------|------|------|----------|
|        | pripojenie | pripojenie | (mm) | (mm) | (mm) | (mm) | (mm) | (KG)     |
| MAC550 | 1" VNZ     | 1" VNZ     | 397  | 108  | 324  | 145  | 145  | 11       |